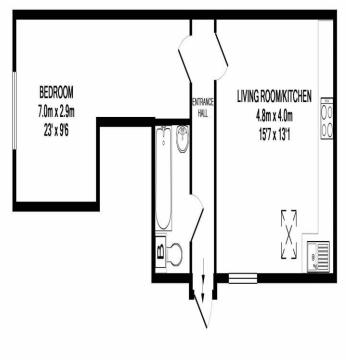

## TOTAL APPROX. FLOOR AREA 42.2 SQ.M. (454 SQ.FT.)

Whilst every attempt has been made to ensure the accuracy of the floor plan contained here, measurements of doors, windows, rooms and any other items are approximate and no responsibility is taken for any error, omission, or mis-stalement. This plan is for illustrative purposes only and should be used as such by any prospective purchaser. The services, systems and appliances shown have not been tested and no guarantee as to their operability or efficiency can be given

Made with Metropix ©2017