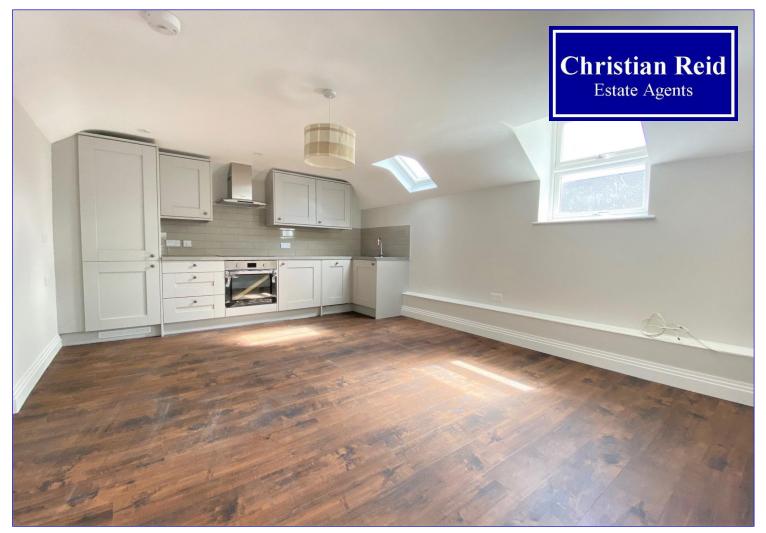

## £850pcm

Worthing Road, Horsham, RH139HE

1 Receptions

1 Bathrooms

Upper Floor

EPC: D

A Spacious & Modern Apartment situated above shops in a central location | Large Double bedroom | Modern Bathroom | Large open plan Living room/Kitchen with built in appliances | Double Glazed, Gas Central Heating | Modern spec throughout | Excellent decorative condition | Available early March | Unfurnished